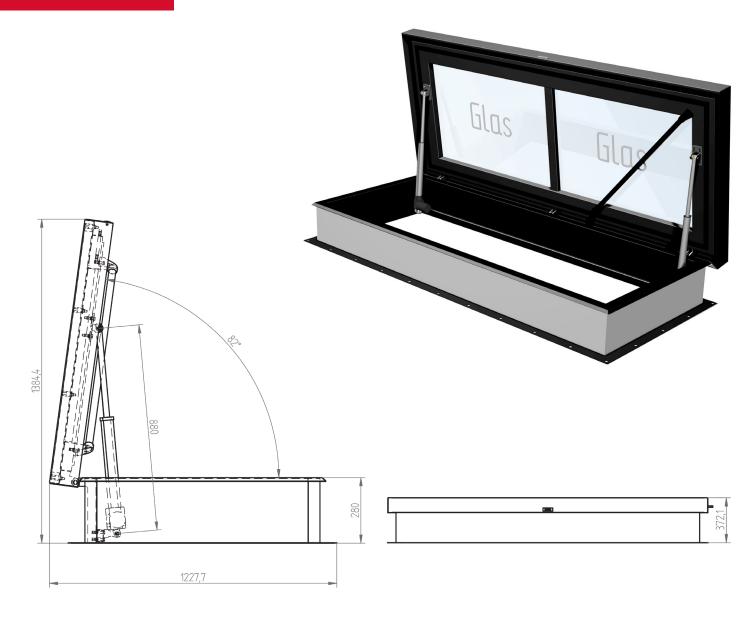

# Dimensions

2400 x 900 mm clear width Longest side = hinged side Upstand: 280 mm